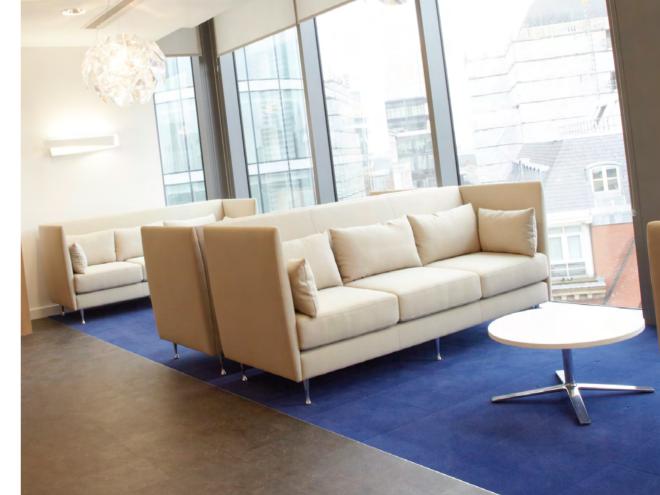

## SKYLON

Skylon is a striking range of sofas and armchairs which features generous soft cushion upholstery, generating a high level of comfort, available in high back and low back versions.

This design takes its name and inspiration from the Skylon, the iconic steel sculpture from the 1951 Festival of Britain.

#### PRODUCT INFORMATION

- Low and high back armchair & sofa range.
- Suitable for public, reception, waiting and breakout areas.
- Upholstery finishes are available from our fabric, faux leather and leather ranges.
- Solid aluminium legs.
- Seat constructed from engineered layers of CMHR foam.
- Fibre fill back cushions.
- This design can be tailored on request.