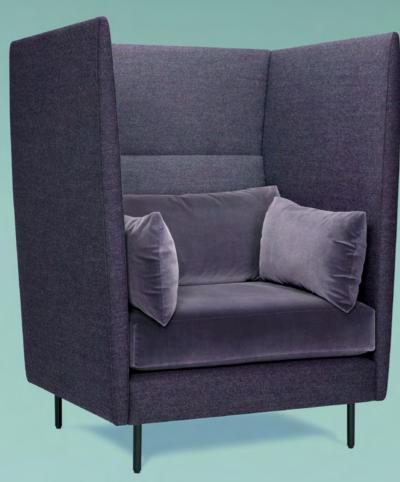

## SKYLON

Skylon is a striking range of sofas and armchairs which features generous soft cushion upholstery, generating a high level of comfort, available in high back and low back versions.

This design takes its name and inspiration from the Skylon, the iconic steel sculpture from the 1951 Festival of Britain.

#### PRODUCT INFORMATION

- Low and high back armchair & sofa range.
- Suitable for public, reception, waiting and breakout areas.
- Upholstery finishes are available from our fabric, faux leather and leather ranges.
- Solid aluminium legs.
- Seat constructed from engineered layers of CMHR foam.
- Fibre fill back cushions.
- This design can be tailored on request.