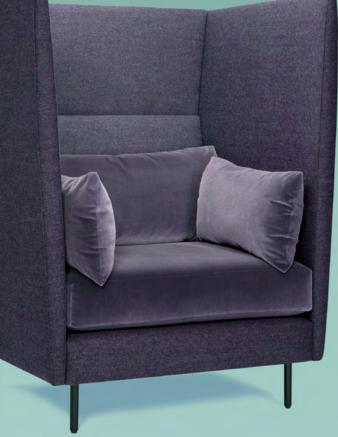

## SKYLON

Skylon is a striking range of sofas and armchairs which features generous soft cushion upholstery, generating a high level of comfort, available in high back and low back versions.

This design takes its name and inspiration from the Skylon, the iconic steel sculpture from the 1951 Festival of Britain.

#### PRODUCT INFORMATION

- Low and high back armchair & sofa range.
- Suitable for public, reception, waiting and breakout areas.
- Upholstery finishes are available from our fabric, faux leather and leather ranges.
- Solid aluminium legs.
- Seat constructed from engineered layers of CMHR foam.
- Fibre fill back cushions.
- This design can be tailored on request.