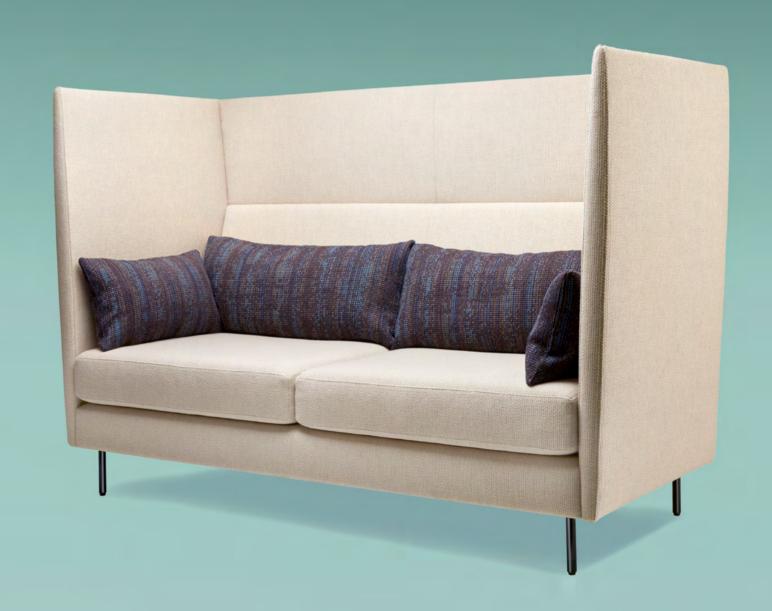

## SKYLON

Skylon is a striking range of sofas and armchairs which features generous soft cushion upholstery, generating a high level of comfort, available in high back and low back versions.

This design takes its name and inspiration from the Skylon, the iconic steel sculpture from the 1951 Festival of Britain.

#### PRODUCT INFORMATION

- Low and high back armchair & sofa range.
- Suitable for public, reception, waiting and breakout areas.
- Upholstery finishes are available from our fabric, faux leather and leather ranges.
- Solid aluminium legs.
- Seat constructed from engineered layers of CMHR foam.
- Fibre fill back cushions.
- This design can be tailored on request.

#### Skylon leg options

Cylindrical legs Polished, Brushed or Black powder-coated