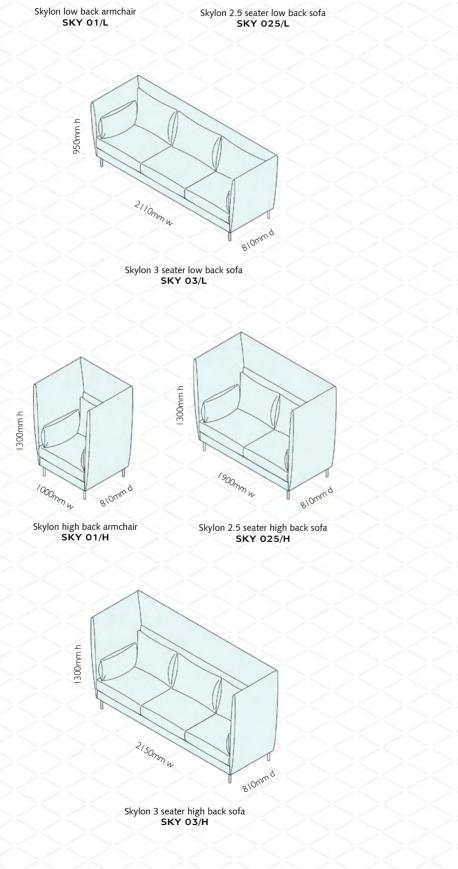

### **RETAIL PRICE**

| code      | description               |
|-----------|---------------------------|
| SKY 01/L  | Low back Armchair         |
| SKY 025/L | 2.5 seater low back sofa  |
| SKY 03/L  | 3 seater low back sofa    |
|           |                           |
| SKY 01/H  | High back Armchair        |
| SKY 025/H | 2.5 seater high back sofa |
| SKY 03/H  | 3 seater high back sofa   |