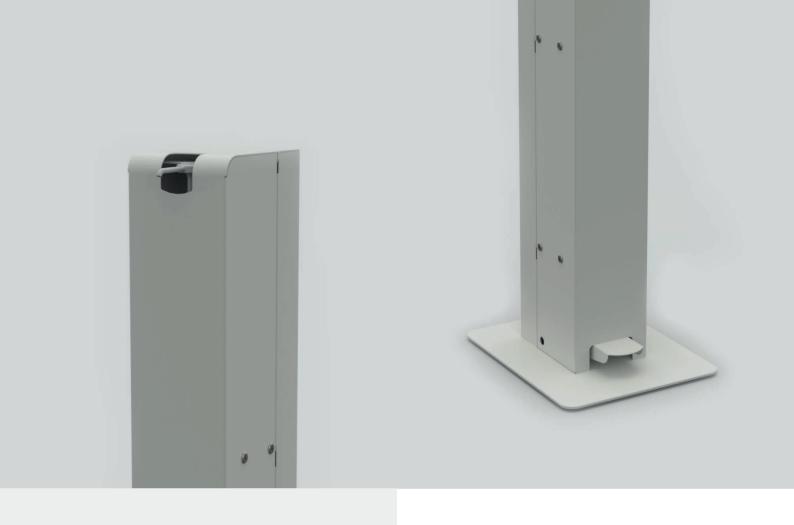

### Premium Foot Pump Hand Sanitising Station

#### **Specification**

Robust hand sanitiser with anti-theft system, suitable for high traffic environments.

- Compatible with standard 5L sanitiser bottles.
- Storage for two additional 5L bottles.
- Foot pedal operation to improve hygiene during use.
- Durable steel construction suitable for even the highest traffic environments.
- Anti-theft system.

#### **Dimensions**

325mm(w) x 400mm(d) x 1016mm(h)

#### **Finish**

Code: RSE RACK-SAN-5L-PED