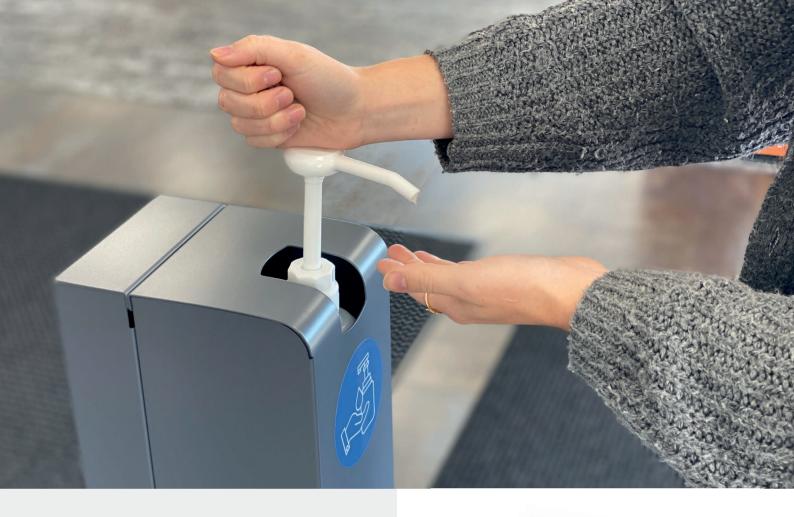

#### **Specification**

Robust hand sanitiser with anti-theft system, suitable for high traffic environments.

- Compatible with standard 5L sanitiser bottles.
- Storage for two additional 5L bottles.
- Low dosage pump (2ml) to reduce spillage.
- Brand name and colour can be supplied as an optional extra.
- Anti-theft system.