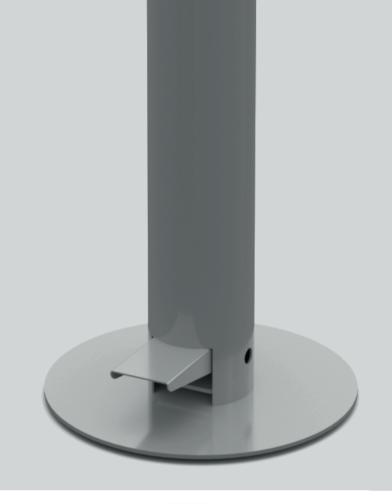

#### **Specification**

Robust hand sanitiser with anti-theft system, suitable for high traffic environments.

- Compatible with standard 5L sanitiser bottles.
- Storage for two additional 5L bottles.
- Foot pedal operation to improve hygiene during use.
- Durable steel construction suitable for even the highest traffic environments.
- Anti-theft system.

#### **Dimensions**

325mm(w) x 400mm(d) x 1016mm(h)

#### **Finish**

Code: RSE RACK-SAN-5L-PED