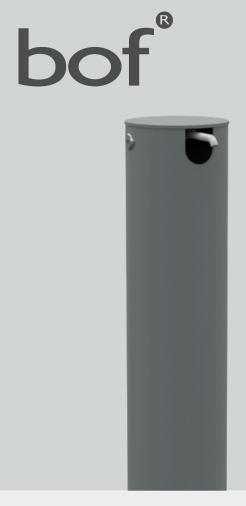

# Hand Sanitising Station

#### **Specification**

Robust hand sanitiser with anti-theft system, suitable for high traffic environments.

- Compatible with standard 1L sanitiser bottles 900(ø).
- Foot pedal operations to improve hygiene during use.
- Durable steel construction suitable for even the highest traffic environments.

#### **Dimensions**

300mm(ø) x 983mm(h)

#### **Finish**

Code: RSE RACK-SAN-1L-PED