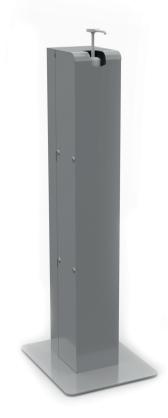

# Hand Sanitising Station

#### **Specification**

Robust hand sanitiser with anti-theft system, suitable for high traffic environments.

- Compatible with standard 1L sanitiser bottles 900(ø).
- Foot pedal operations to improve hygiene during use.
- Durable steel construction suitable for even the highest traffic environments.

#### **Dimensions**

300mm(ø) x 983mm(h)

#### **Finish**

Code: RSE RACK-SAN-1L-PED