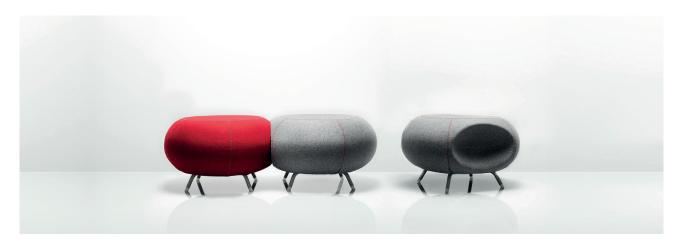

# Allermuir

Pebble Design by Allermuir

Pebble is a superb seating option for informal meeting spaces or corporate breakout areas. This comfortable design allows creativity with colour and shape as they can be nested together to create infinite combinations.