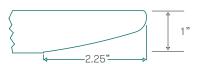

Coffee Oak

**Edge References** 

#### **Ref Group Number 38**

HPL laminate over a 1" MDF core counter balanced. The edge is cut back with a chamfer. The edge is clear finish as standard or can be stained.