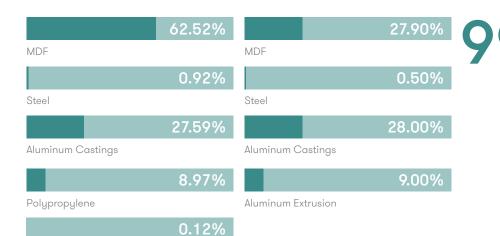

#### **Material Content**

Components are constructed of the following

#### **Recycled Content**

Contains up to 65.40% of Recycled Material